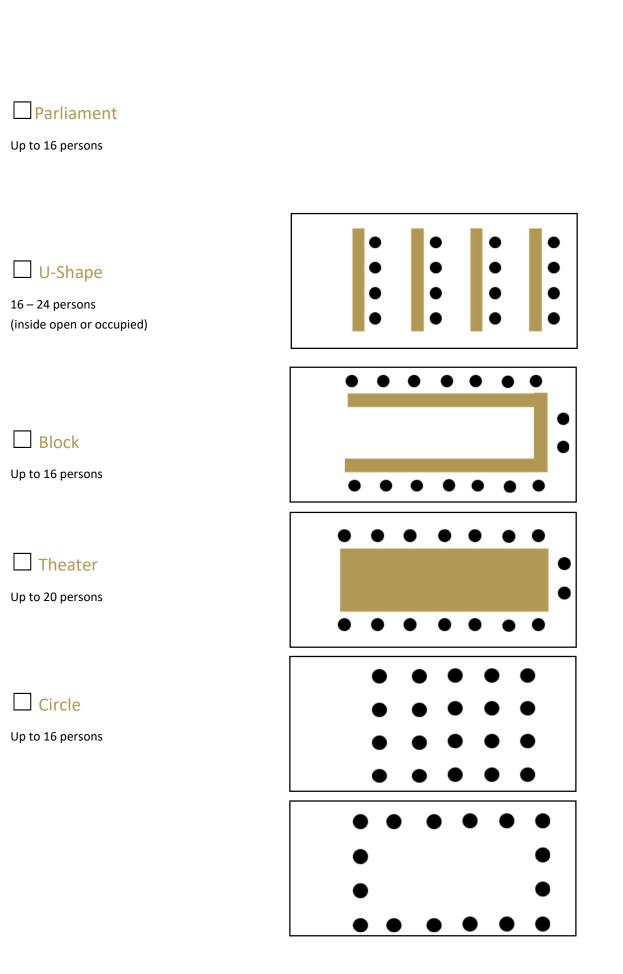

| Conference Room "Source of Ideas":                                                                                                                                                                                                                                                                                                                                                                                                                                                                                                                                      |  |  |  |
|-------------------------------------------------------------------------------------------------------------------------------------------------------------------------------------------------------------------------------------------------------------------------------------------------------------------------------------------------------------------------------------------------------------------------------------------------------------------------------------------------------------------------------------------------------------------------|--|--|--|
| Our "Source of Ideas" provides 45m² and room for up to 24 persons. The room is situated on the first floor and can be reached comfortably and barrier-freely with our elevators.  The room is flooded with light but can be air-conditioned and darkened completely. The adjacent gallery of the Gutlands provides exclusive space for conference breaks or group work sessions. When used as an all-day exhibition space, the gallery will be calculated separately. In case of any technical questions, please don't hesitate to ask our team during the whole event. |  |  |  |
| Room Setup:                                                                                                                                                                                                                                                                                                                                                                                                                                                                                                                                                             |  |  |  |
| <ul> <li>86" Interactive Clevertouch UX Pro 2</li> <li>Facilitator's Toolbox</li> <li>High Speed Internet</li> <li>2 Flipcharts/ Pinboards</li> <li>Pens and Notepads</li> </ul>                                                                                                                                                                                                                                                                                                                                                                                        |  |  |  |
| Space Rent: 200€ per day                                                                                                                                                                                                                                                                                                                                                                                                                                                                                                                                                |  |  |  |
| Gutlands Gallery:  The gallery provides 90m² and space for up to 45 persons. The gallery is situated in the first floor and can be reached comfortably and barrier-freely with our elevators.  Its architecture and floor-to-ceiling windows create an extraordinary frame for events of every type.                                                                                                                                                                                                                                                                    |  |  |  |
| Gallery rent: 200€ per day                                                                                                                                                                                                                                                                                                                                                                                                                                                                                                                                              |  |  |  |
|                                                                                                                                                                                                                                                                                                                                                                                                                                                                                                                                                                         |  |  |  |