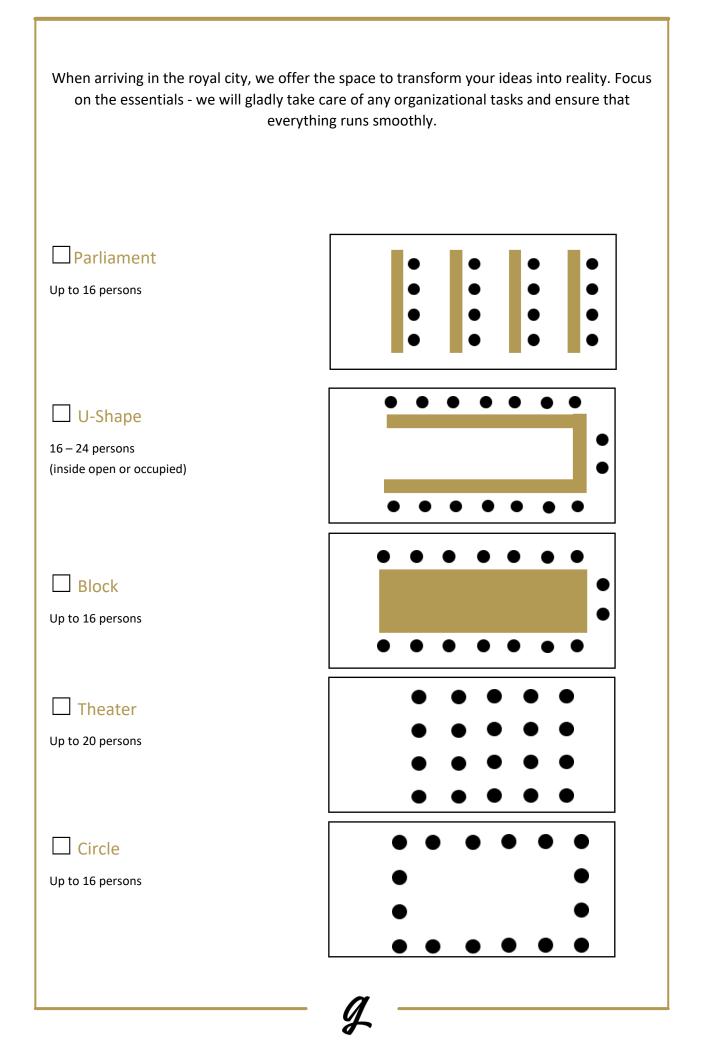

### **Conference Room "Source of Ideas":**

Our "Source of Ideas" provides 45m<sup>2</sup> and room for up to 24 persons. The room is situated on the first floor and can be reached comfortably and barrier-freely with our elevators.

#### Room Setup:

- 86" Interactive Clevertouch UX Pro 2
- Facilitator's Toolbox
- High Speed Internet
- 2 Flipcharts/ 1 Pinboards
- Pens and Notepads

| Space Rent:                                                                                                                          |       | 200€ pe      | er day 🗌 |  |  |
|--------------------------------------------------------------------------------------------------------------------------------------|-------|--------------|----------|--|--|
| Space Rent without Meals:                                                                                                            |       | 350€ pe      | er day   |  |  |
|                                                                                                                                      |       |              |          |  |  |
| Meals per diems                                                                                                                      |       |              |          |  |  |
| Beverages (per participant and day)                                                                                                  |       | 20,00 euros  |          |  |  |
| Freshly diamond-filtered water (still or sparkling) and different juices in the room. Coffee bar and tea specialties on the gallery. |       |              |          |  |  |
| Number of Participants:                                                                                                              | Days: | Total Price: |          |  |  |
| Gutlands Classic (per participant and day)                                                                                           |       | 59,50 euro   |          |  |  |